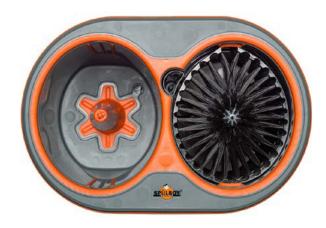

## 100% Hygienic Design - New soft component for Spülboy NU®

Spülboy® is not only well know for 100% hygienic glass care but also for innovation and continuous development and improvements. It is therefore our aim to continually optimize our products and adapt them to the requirements of our customers.

From now on we will use an olefin-based plastic for the integrated glass protection. This specific plastic is often used in food and medical technology, prevents microbial growth and can be cleaned excellently. Therefore, according to our internal test series, we chose an OBC - olefin block copolymer.

OBC are polyolefins with alternating blocks of hard and soft segments. This block structure has the typical, flexible properties of elastomers and at the same time it offers a further improved hygienic design, best protection against glass breakage and ensures a fast, uncomplicated cleaning.